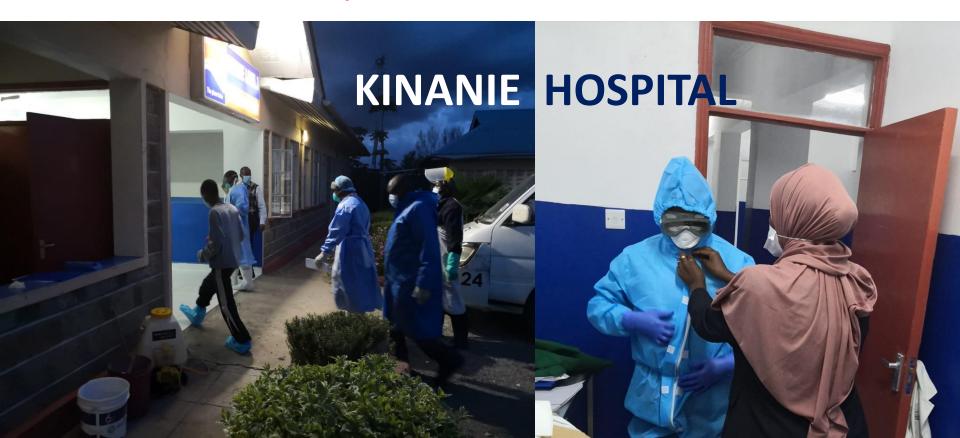

#### 1<sup>st</sup> COVID 19 Cases

- Kenya 12<sup>th</sup> March 2020
- Machakos: 12<sup>th</sup> May 2020

#### Interventions

- County Multi-agency COVID Response Team
- Training Rapid Response teams
  - County level
  - Sub-county level
- ISO certified lab PCR testing
- Isolation centres over 400 beds
- Isolation ICUs
  - Machakos 10 bed
  - Kangundo 6 bed
  - Mwala 4 bed