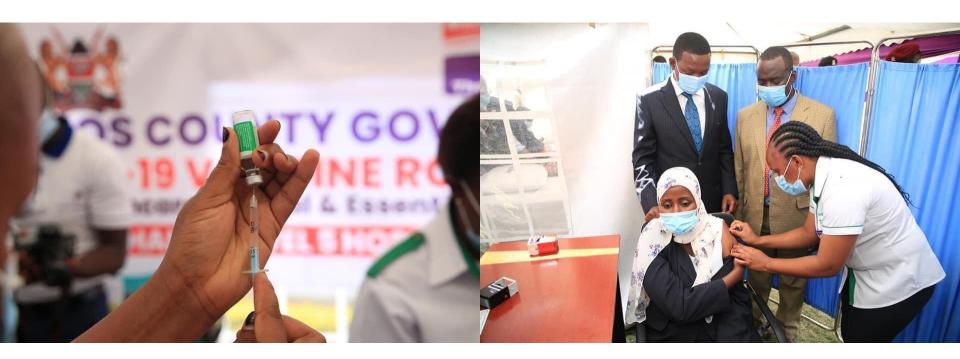

r 400 beds
- Isolation ICUs
  - Machakos 10 bed
  - Kangundo 6 bed
  - Mwala 4 bed



#### Resource mobilization



- Infrastructure
  - 240 bed Field Hospital
  - Renovation of Isolation wards
- Human resource
  - New staff recruitment MOH supported
  - Staff redeployment
- Financing
  - World Bank Grant through MOH
  - County Government of Machakos
- Health Commodities



## Field Hospital







# Field Hospital – setting up







# Field Hospital – setting up













# Field Hospital – setting up















## Challenges



- Apprehension, hesitancy, stigma
- Training resources
- Commodities and supplies
  - PPE supply and quality
  - Oxygen
  - ICU beds and equipment
- Staff morbidity and mortality
- Staff welfare
- Testing



## Psychosocial Support







# Vaccination







## Partnerships













At the Core of every Construction









## **Teamwork Works**













## **Psychosocial Support**