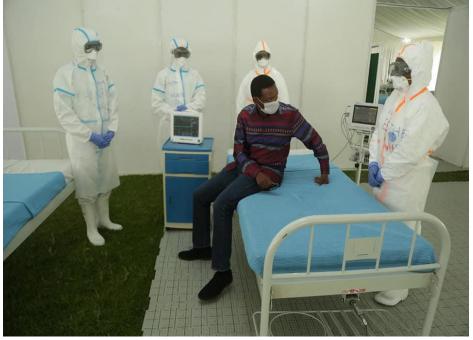

#### Resource mobilization

- Infrastructure
  - 240 bed Field Hospital
  - Renovation of Isolation wards
- Human resource
  - New staff recruitment MOH supported
  - Staff redeployment
- Financing
  - World Bank Grant through MOH
  - County Government of Machakos
- Health Commodities

## Field Hospital