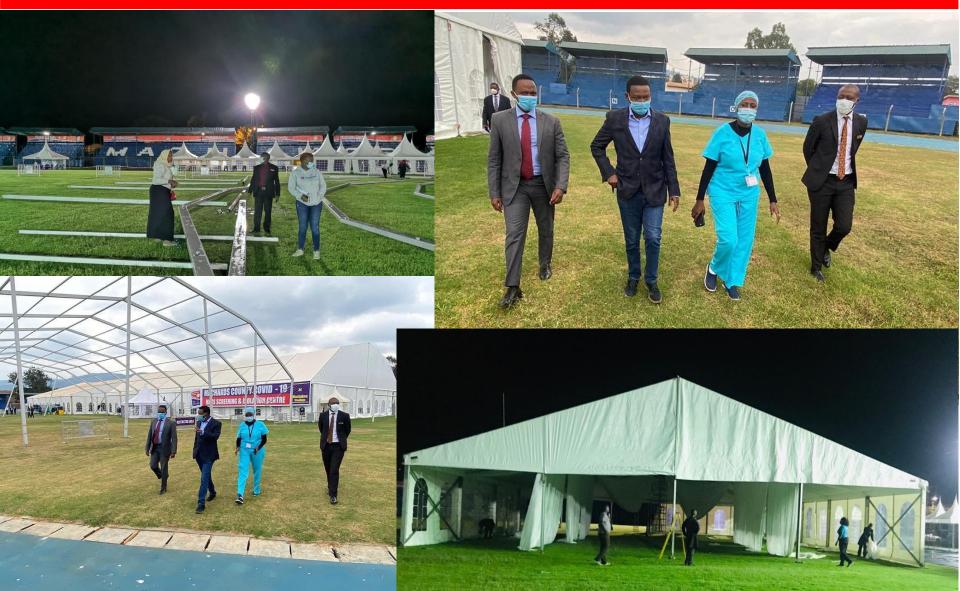

evel 2 Facilites (314)









#### Leadership experiences



#### 1<sup>st</sup> COVID 19 Cases

- Kenya 12<sup>th</sup> March 2020
- Machakos: 12<sup>th</sup> May 2020





#### Interventions



- County Multi-agency COVID Response Team
- Training Rapid Response teams
  - County level
  - Sub-county level
- ISO certified lab PCR testing
- Isolation centres over 400 beds
- Isolation ICUs
  - Machakos 10 bed
  - Kangundo 6 bed
  - Mwala 4 bed



#### Resource mobilization



- Infrastructure
  - 240 bed Field Hospital
  - Renovation of Isolation wards
- Human resource
  - New staff recruitment MOH supported
  - Staff redeployment
- Financing
  - World Bank Grant through MOH
  - County Government of Machakos
- Health Commodities



## Field Hospital







# Field Hospital – setting up







# Field Hospital – setting up













# Field Hospital – setting up















## Challenges



- Apprehension, hesitancy, stigma
- Training resources
- Commodities and supplies
  - PPE supply and quality
  - Oxygen
  - ICU beds and equipment
- Staff morbidity and mortality
- Staff welfare
- Testing



## Psychosocial Support







# Vaccination







## Partnerships













At the Core of every Construction









## **Teamwork Works**













## **Psychosocial Support**