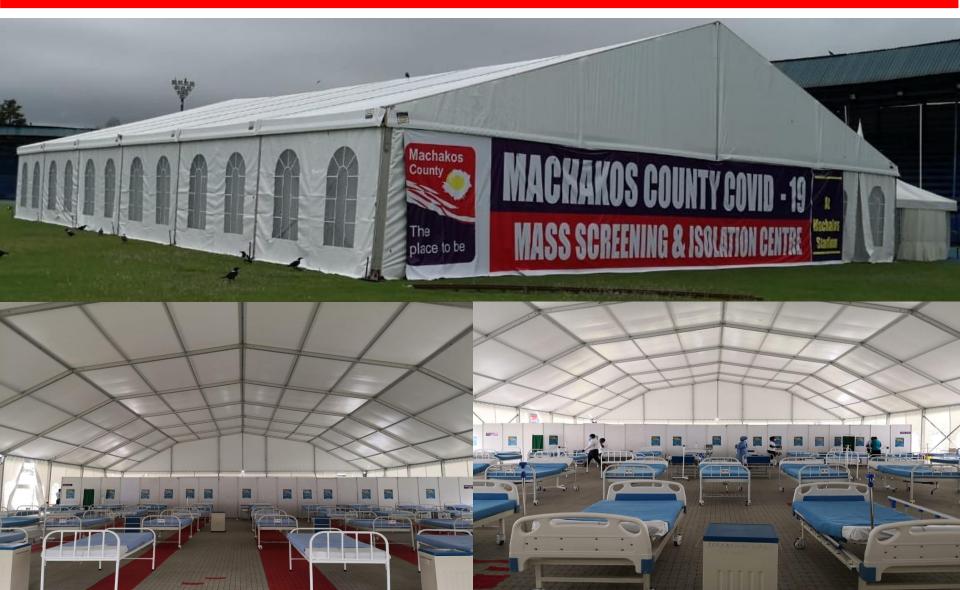

#### Resource mobilization

- Infrastructure
  - 240 bed Field Hospital
  - Renovation of Isolation wards
- Human resource
  - New staff recruitment MOH supported
  - Staff redeployment
- Financing
  - World Bank Grant through MOH
  - County Government of Machakos
- Health Commodities

## Field Hospital

# Field Hospital – setting up